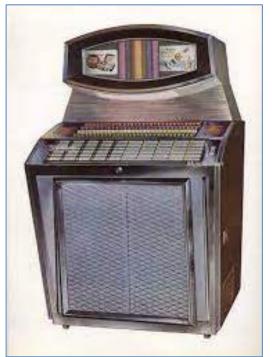

## Selectrophone by FIMI Spa, 1963 - ?

Selectrophone

**FIMI Spa** was established 1963 by the brothers Vittorio and Pompeo Rovelli in the village Barzanò, where their father Emilio Rovelli had a mechanical workshop. The following year the company HQ was moved to the neighbor village Viganò, and has since then developed to become a major company with several production facilities.