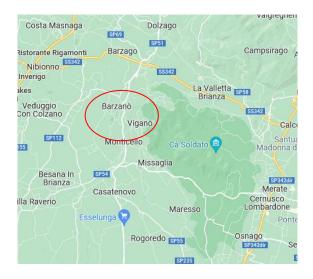

## Selectrophone by FIMI Spa, 1963 - ?

Selectrophone

**FIMI Spa** was established 1963 by the brothers Vittorio and Pompeo Rovelli in the village Barzanò, where their father Emilio Rovelli had a mechanical workshop. The following year the company HQ was moved to the neighbor village Viganò, and has since then developed to become a major company with several production facilities.

## All FIMI Locations

**Viganò** (HQ) **Italy** Via dell'Industria, 15

**Sprockhövel** Germany Schulstraße 3 **Barzanò Italy** Via Papa Giovanni XXIII, 33

**Paradiso** Switzerland Viale S. Salvatore 10 **Mapello** Italy Via Giulio Natta, 9